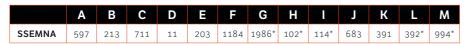

SPEED QUEEN. WORLD NO.1 IN COMMERCIAL LAUNDRY

|                                            | SSEMNA                                                    |
|--------------------------------------------|-----------------------------------------------------------|
|                                            |                                                           |
| Туре                                       | Stack Dryer/Dryer                                         |
| Control                                    | Electronic                                                |
| Control location                           | Front                                                     |
| Drum                                       |                                                           |
| Capacity kg                                | 10                                                        |
| Cylinder volume litres                     | 198                                                       |
| Drum speed                                 |                                                           |
| Spin speed G-Force                         | n/a                                                       |
| Spin speed rpm                             | n/a                                                       |
| Motor                                      |                                                           |
| Motor size kW                              | 0.25                                                      |
| Cabinet                                    |                                                           |
| Cylinder finish                            | Galvanized                                                |
| Colours                                    | White                                                     |
| Door type (solid/window)                   | Solid or Window                                           |
| Heating                                    |                                                           |
| Heat sources                               | Gas or Electric                                           |
| Heating element (Electric W)               | 4000                                                      |
| Connection                                 |                                                           |
| Gas inlet connection mm                    | 9.5                                                       |
| Gas consumption BTU/Hr                     | 60 Hz: 22,500, 50 Hz: 20,000                              |
| Exhaust outlet dia. mm                     | 102                                                       |
| Exhaust airflow litres/sec                 | 60 Hz: 105 (220), 50 Hz: 85 (180)                         |
| Water temperatures                         | n/a                                                       |
| Operation                                  |                                                           |
| Cycles*                                    | Normal, Perm Press, Delicate, No Heat                     |
| Water consumption per cycle litres*        | n/a                                                       |
| Water pressure bar                         | n/a                                                       |
| Cycle indicator lights                     | Yes                                                       |
| Power                                      |                                                           |
| Electrical requirements<br>(voltage/Hz/Ph) | 240/50/1 (Electric)                                       |
| Transport data                             |                                                           |
| Net weight kg                              | Electric/Gas 109/113                                      |
| Shipping weight kg                         | Electric/Gas 115/120                                      |
| Dimensions H×W×D mm                        | 1986×683×711                                              |
| Packing dimensions H×W×D mm                | 2032×737×832                                              |
| Agency approvals                           |                                                           |
| Available agency approvals                 | See price sheet for applicable agency approvals by market |
|                                            |                                                           |