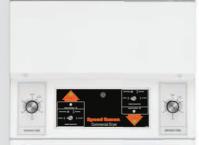

## Controls

UNIT

#### Dryer E-Mech control

The E-Mech control features a straightforward design that offers users simple drying selections and uses cue lights to monitor progress through the drying cycle.

OPERATION

SPEED QUEEN. WORLD NO.1 IN COMMERCIAL LAUNDRY