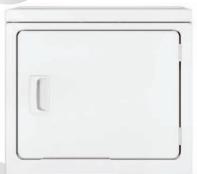

## **On-Premises Laundry**

SSEMNA (stack dryer)

## Stack dryer features

- Durable galvanized steel cylinder with an extra-large 198 litres of volume
- Efficient dryer heating with 5,000 kCal (gas models) and up to 4,000 Watts (electric models)
- Large, easy-to-clean lint compartment
- Reversible door
- 1913.8 sq. cm door opening is the largest in the industry, providing easy loading and unloading