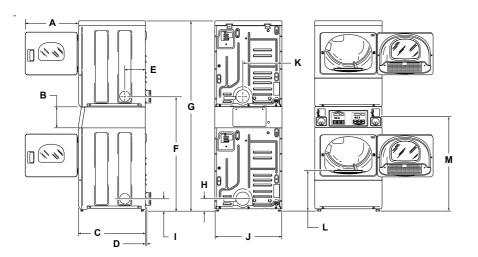

### Dimensions

#### Stack Dryer/Dryer – electric

iii

All measurements are in mm. \*With levelling legs turned into base. NOTE: Exhaust openings are 102 mm metal ducting.