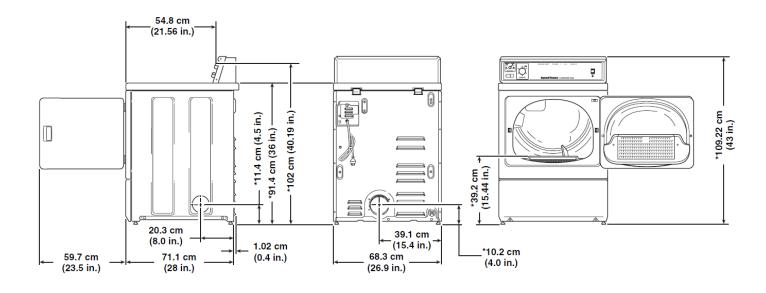

#### **SPECIFICATIONS**

| DIMENSIONS      |                                 |
|-----------------|---------------------------------|
| CAPACITY        | 10 kg                           |
| WIDTH           | 683 mm                          |
| DEPTH           | 711 mm                          |
| HEIGHT          | 1,114 mm                        |
| DRUM VOLUME     | 198 litres                      |
| NET WEIGHT      | 61 kg                           |
| OPERATION       |                                 |
| CYCLES          | 4 cycles, 3 fabric temperatures |
| CYCLE INDICATOR | Yes                             |
| CYCLE TIME      | 20-60 min                       |
| CONTROLS        | Single button push to start     |
| ACTIVATION      | Manual                          |
| HEAT INPUT      | 4,000 w                         |
| MOTOR           | 1/3 hp                          |
| POWER SUPPLY    | 20 amp single phase             |
| CONSTRUCTION    |                                 |
| DRUM            | Galvanised steel                |
| OUTER CABINET   | Steel                           |

#### SHIPPING DIMENSIONS

| WEIGHT | 73 kg                       |
|--------|-----------------------------|
| HEIGHT | 1,150 mm                    |
| WIDTH  | 730 mm                      |
| DEPTH  | 750 mm, 0.67 m <sup>3</sup> |