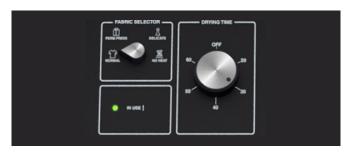

#### **SPECIFICATIONS**

| DIMENSIONS      |                                 |
|-----------------|---------------------------------|
| CAPACITY        | 10 kg                           |
| WIDTH           | 683 mm                          |
| DEPTH           | 711 mm                          |
| HEIGHT          | 1,114 mm                        |
| DRUM VOLUME     | 198 litres                      |
| NET WEIGHT      | 61 kg                           |
| OPERATION       |                                 |
| CYCLES          | 4 cycles, 3 fabric temperatures |
| CYCLE INDICATOR | Yes                             |
| CYCLE TIME      | 20-60 min                       |
| CONTROLS        | Single button push to start     |
| ACTIVATION      | Manual                          |
| HEAT INPUT      | 4,000 w                         |
| MOTOR           | 1/3 hp                          |
| POWER SUPPLY    | 20 amp single phase             |
| CONSTRUCTION    |                                 |
| DRUM            | Galvanised steel                |
| OUTER CABINET   | Steel                           |

#### CONTROL

\*For the most accurate information, the installation guide should be used for all design and construction purposes. Due to continuous product improvements, design and specifications are subject to change without notice.