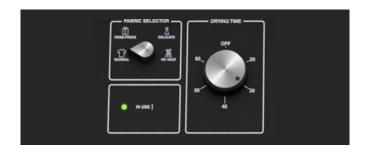

#### CONTROL

<sup>\*</sup>For the most accurate information, the installation guide should be used for all design and construction purposes. Due to continuous product improvements, design and specifications are subject to change without notice.

#### **SPECIFICATIONS**

| DIMENSIONS      |                                 |
|-----------------|---------------------------------|
| CAPACITY        | 10 kg                           |
| WIDTH           | 683 mm                          |
| DEPTH           | 711 mm                          |
| HEIGHT          | 1,114 mm                        |
| DRUM VOLUME     | 198 litres                      |
| NET WEIGHT      | 61 kg                           |
| OPERATION       |                                 |
| CYCLES          | 4 cycles, 3 fabric temperatures |
| CYCLE INDICATOR | Yes                             |
| CYCLE TIME      | 20-60 min                       |
| CONTROLS        | Single button push to start     |
| ACTIVATION      | Manual                          |
| HEAT INPUT      | 27Mj Natural Gas or LPG         |
| MOTOR           | 1/3 hp                          |
| POWER SUPPLY    | 10 amp single phase             |
| CONSTRUCTION    |                                 |
| DRUM            | Galvanised steel                |
|                 |                                 |