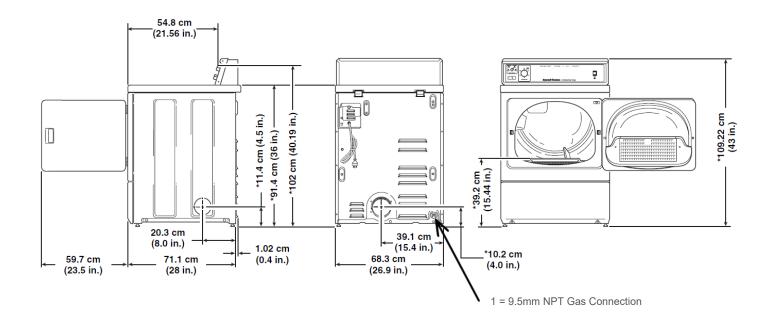

#### **SPECIFICATIONS**

| DIMENSIONS      |                                 |
|-----------------|---------------------------------|
| CAPACITY        | 10 kg                           |
| WIDTH           | 683 mm                          |
| DEPTH           | 711 mm                          |
| HEIGHT          | 1,114 mm                        |
| DRUM VOLUME     | 198 litres                      |
| NET WEIGHT      | 61 kg                           |
| OPERATION       |                                 |
| CYCLES          | 4 cycles, 3 fabric temperatures |
| CYCLE INDICATOR | Yes                             |
| CYCLE TIME      | 20-60 min                       |
| CONTROLS        | Single button push to start     |
| ACTIVATION      | Manual                          |
| HEAT INPUT      | 27Mj Natural Gas or LPG         |
| MOTOR           | 1/3 hp                          |
| POWER SUPPLY    | 10 amp single phase             |
| CONSTRUCTION    |                                 |
| DRUM            | Galvanised steel                |
|                 |                                 |

### **TECHNICAL SPECIFICATIONS**

| UTILITIES                              |  |
|----------------------------------------|--|
| SINGLE PHASE 240 V 50 HZ 10 AMP        |  |
| 10 AMP CIRCUIT-BREAKER REQUIRED        |  |
| 1.8 M POWER CORD                       |  |
| FLUE DIAMETER 102 MM (4 IN)            |  |
| AIR FLOW 85 LITERS / SEC               |  |
| GAS SUPPLY CONNECTIONS 3/8"NPT (9.5MM) |  |
| OPTIONAL RIGHT OR LEFT SIDE VENTING    |  |

| SHIPPING DIMENSIONS |                             |
|---------------------|-----------------------------|
| WEIGHT              | 66 kg                       |
| HEIGHT              | 1,156 mm                    |
| WIDTH               | 737 mm                      |
| DEPTH               | 832 mm, 0.71 m <sup>3</sup> |