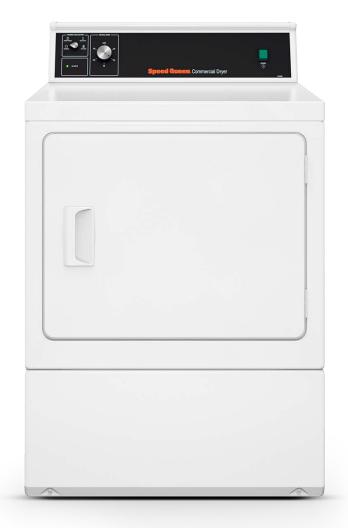

# **SDGMNR** Commercial Dryer

## 10 KG - PUSH TO START MANUALLY OPERATED GAS DRYER

### **Features and Benefits**

- Durable, easy to use controls for low maintenance costs, well suited to high volume multiple operator applications.
- 100% front service dryer reduces maintenance time and costs ensuring maximum availability.
- Rear controls matching the SWNMN2 top load washer for perfect paring of both capacity and style.
- Super robust steel control consol well suited to heavy handed operators.

#### **SPECIFICATIONS**

| DIMENSIONS      |                                 |
|-----------------|---------------------------------|
| CAPACITY        | 10 kg                           |
| WIDTH           | 683 mm                          |
| DEPTH           | 711 mm                          |
| HEIGHT          | 1,114 mm                        |
| DRUM VOLUME     | 198 litres                      |
| NET WEIGHT      | 61 kg                           |
| OPERATION       |                                 |
| CYCLES          | 4 cycles, 3 fabric temperatures |
| CYCLE INDICATOR | Yes                             |
| CYCLE TIME      | 20-60 min                       |
| CONTROLS        | Single button push to start     |
| ACTIVATION      | Manual                          |
| HEAT INPUT      | 27Mj Natural Gas or LPG         |
| MOTOR           | 1/3 hp                          |
| POWER SUPPLY    | 10 amp single phase             |
| CONSTRUCTION    |                                 |
| DRUM            | Galvanised steel                |
|                 |                                 |